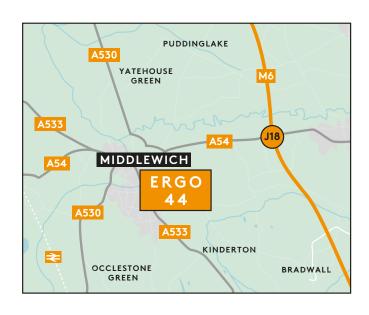

#### **KEY**

POCHIN WAY, MIDDLEWICH, CW10 0GY

### Location

Middlewich is strategically located within 2 miles of J18 of the M6 Motorway providing links to Manchester (27 miles), Liverpool (37 miles) and Birmingham (60 miles). Local occupiers include Swizzels, B&M, Wincanton and Optima Logistics. The area benefits from amenities including a Travelodge, Starbucks and Petrol Station.