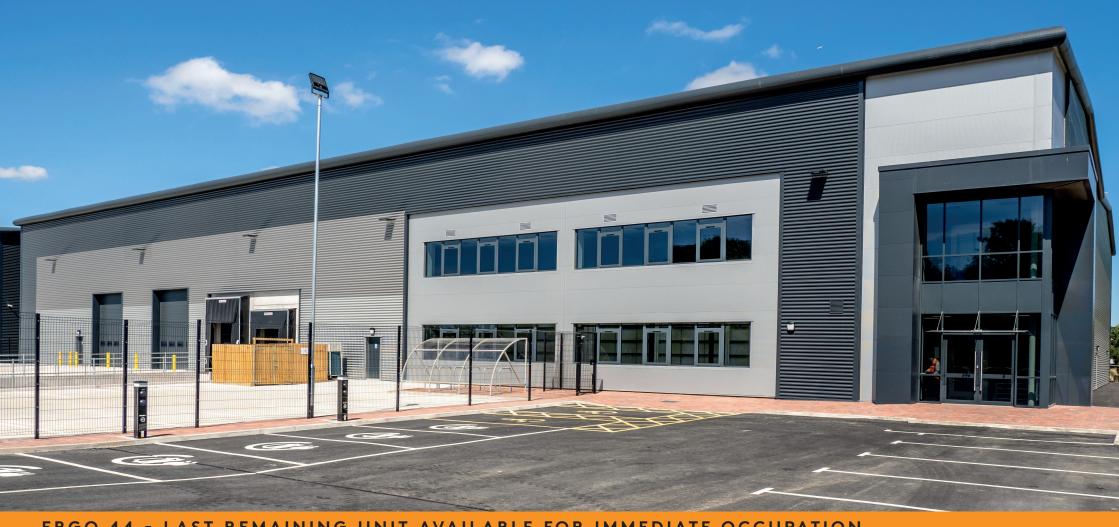

POCHIN WAY, MIDDLEWICH, CW10 0GY - J18 M6

WWW.ERGOMIDDLEWICH.CO.UK

ERGO 44 - LAST REMAINING UNIT AVAILABLE FOR IMMEDIATE OCCUPATION

TO LET

**NEW INDUSTRIAL / DISTRIBUTION UNIT** 44,995 SQ FT

POCHIN WAY, MIDDLEWICH, CW10 0GY

## Overview

Ergo 44, Middlewich comprises of a brand new speculatively built warehouse. The unit is a steel portal frame construction with profile metal sheet elevations and an insulated profile metal sheet roof, designed to meet the modern occupier's requirements.