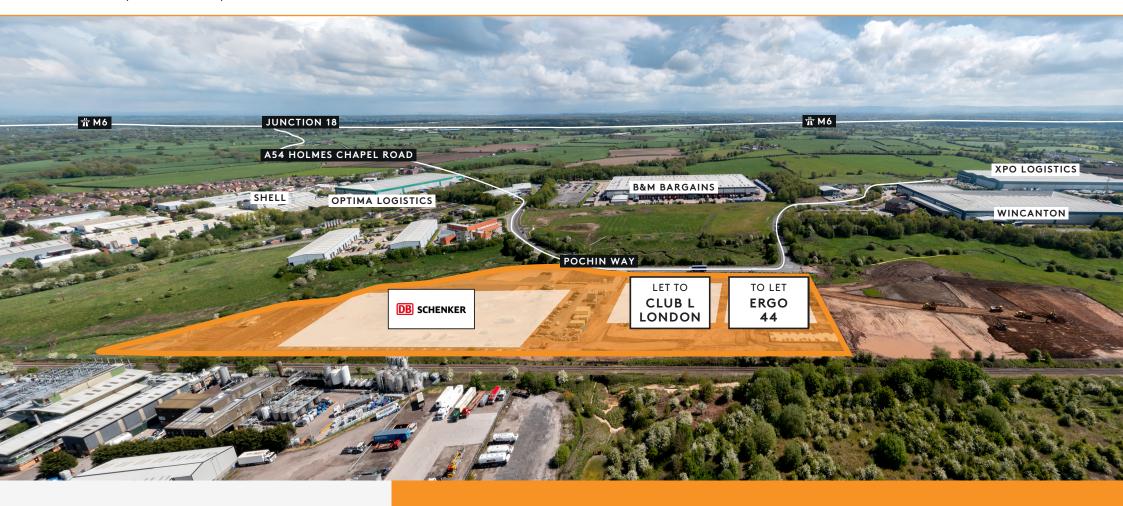

### Location

Middlewich is strategically located within 2 miles of J18 of the M6 Motorway providing links to Manchester (27 miles), Liverpool (37 miles) and Birmingham (60 miles). Local occupiers include Swizzels, B&M, Wincanton and Optima Logistics. The area benefits from amenities including a Travelodge, Starbucks and Petrol Station.