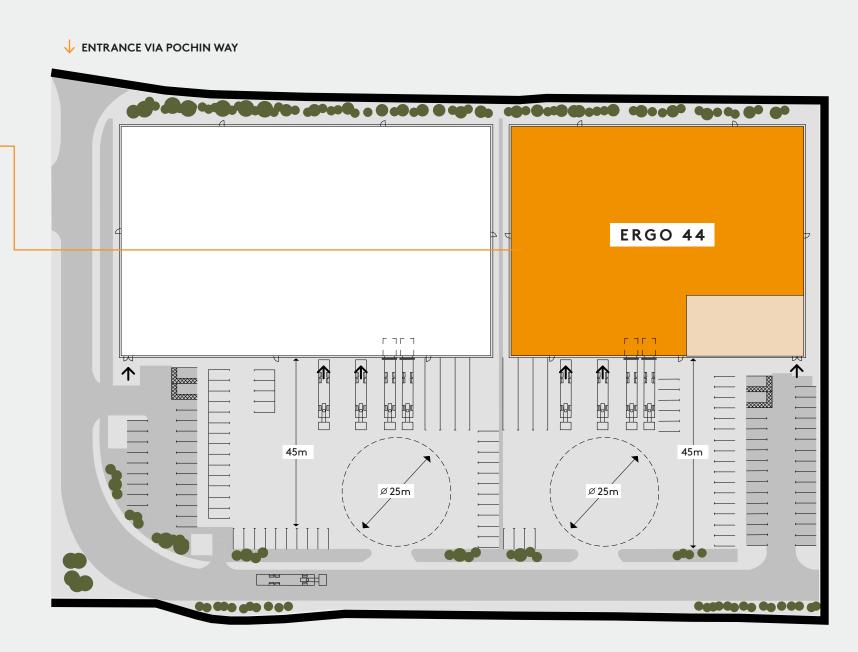

### **ERGO 44**

**Ground Floor Warehouse** 3,786 M / 40,756 SQ FT

#### Offices

394 SQ M / 4,239 SQ FT

#### **Total GIA**

4,180 SQ M / 44,995 SQ FT

### Specification

- 120 kVA power supply
- 10m haunch height
- 2 dock levellers
- 2 level access loading doors
- Floor loading 50kN/m2
- 45m yard depth
- 55 car parking spaces
- 1st floor Grade A offices