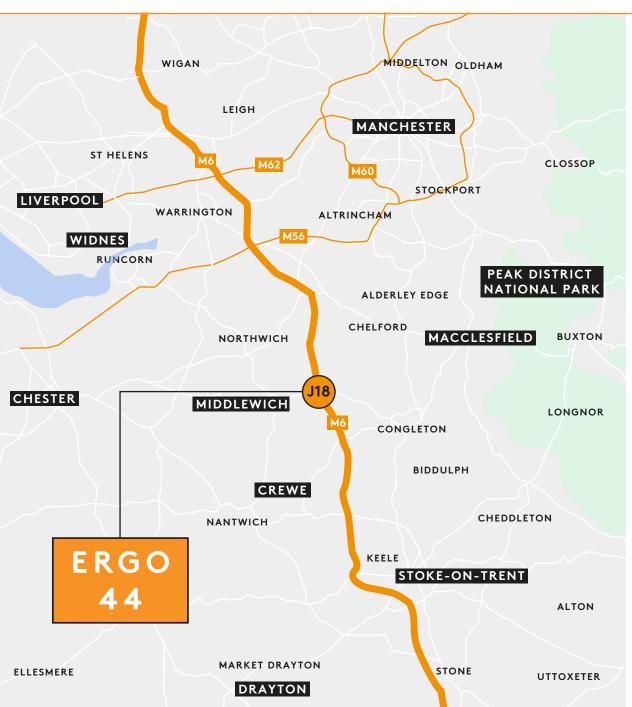

### Location

Middlewich is strategically located within 2 miles of J18 of the M6 Motorway providing links to Manchester (27 miles), Liverpool (37 miles) and Birmingham (60 miles). Local occupiers include Swizzels, B&M, Wincanton and Optima Logistics. The area benefits from amenities including a Travelodge, Starbucks and Petrol Station.

## Drive times

| OCATION                 | MILES   | MINS |
|-------------------------|---------|------|
| 46 (M) JUNCTION 18      | 2.5     | 9    |
| CREWE                   | 10      | 21   |
| TOKE                    | 22      | 25   |
| MANCHESTER AIRPORT      | 22      | 27   |
| MANCHESTER              | 28.6    | 45   |
| IVERPOOL                | 40.6    | 54   |
| IVERPOOL DEEP-WATER POF | RT 46.4 | 54   |
| PRESTON                 | 49.3    | 56   |
| EEDS                    | 75.9    | 82   |